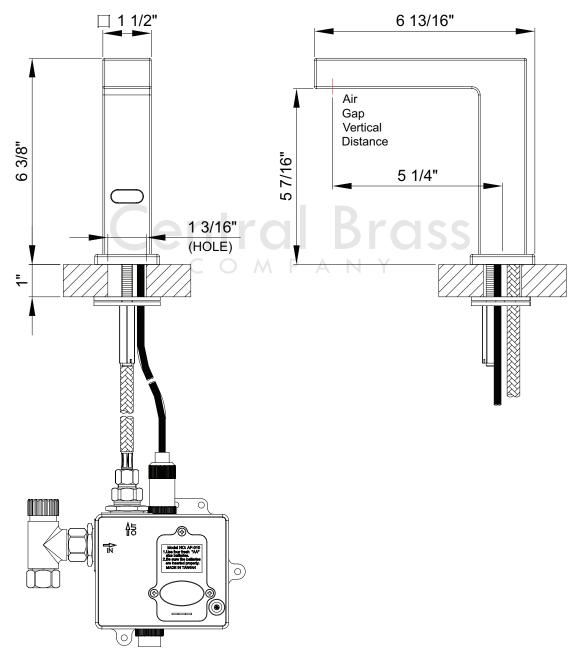

## Single Hole Deck Mount Electronic Sensor Faucet

- 5-1/4" Reach, 5-7/16" From Deck to Aerator
- · Long Battery Life With Low Battery Indicator
- 3/8" compression SS Flex Hoses, Vandal Resistant 0.5 GPM Flow Aerator
- Sensor Range Is Adjustable From 3/4" To 6-3/4"
- · Sensor Auto Time Off 30 Seconds
- Recommended 4 AA Battery, Run Approx. 300K
  Cycles Before Need To Be Replaced
- No Run Time Adjustment